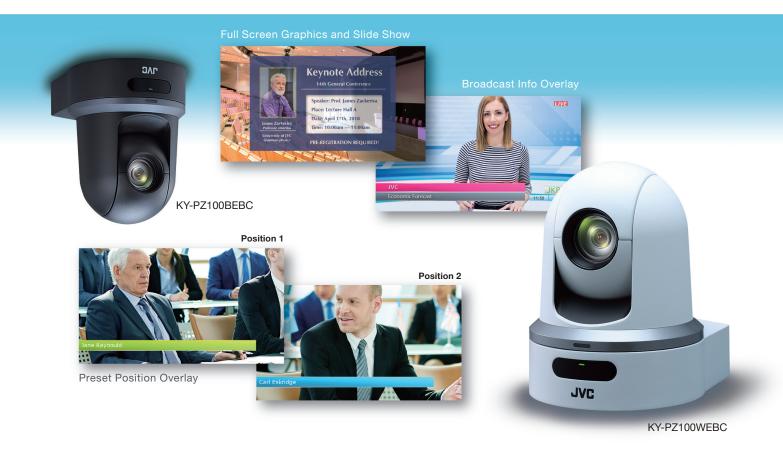

# KY-PZ100WEBC KY-PZ100BEBC

An innovative, affordable live streaming HD PTZ camera featuring various overlay capabilities including preset position overlay and broadcast info overlay. Full-screen graphics display with slide show also available.

#### **Preset Position Overlay**

- Saves overlay info at every preset position (up to 10).
- Automatically recalls saved overlay info according to the switched camera position.
- Various language characters supported with provided software SDP Generator.

# Full-Screen Graphics Overlay and Slide Show

 Up to 50 full-screen (max. 23MB) custom graphics can be stored in the camera for overlaying on a streamed video and recorded video. Manual or automatic slide show is also available.

#### **Broadcast Info Overlay**

- Customisable graphic overlays (on/off switchable).
- Broadcaster logos, "Live" mark, watermark, time and temperature can be overlaid.
- Selectable pre-loaded logos.

# **Preset Position Overlay**

- Saves overlay information (for name of the person, place, etc.) at every preset position (up to 10).
- Automatically recalls saved overlay information according to the switched camera position.
- Overlay designs can be created in various language characters using JVC's SDP Generator (free software).

# Full-Screen Graphics Overlay and Slide Show

- Stores up to 50 full-screen custom graphics (PNG or JPG format) in the camera to overlay on live streaming and HD recording.
- Graphics can be advanced manually or presented as a looping slide show with timing of 1 – 99 seconds\* per slide.

## **Broadcast Info Overlay for Streaming and Recording**

- Characters can be input from a PC via LAN, Wi-Fi, or 4G/LTE. Four statements are storable and switchable during live streaming and recording.
- Four colour variation designs are selectable for text overlay areas (Background for TEXT1, TEXT2, Time, and Temperature).
- "LIVE" mark and position-selectable "Watermark" can also be displayed.