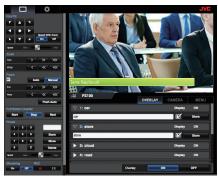

eatures**

- Versatile connectivity with wired LAN, Wi-Fi, or 4G/LTE. Can be controlled with PC and RM-LP100 Remote Camera Controller.
- Powerful 30x optical zoom.
- Direct drive mechanism for accurate and quiet Pan/Tilt.
- 0.02 lx of minimum illumination for precise colour reproduction.
- Simultaneous output of 3G-SDI and HDMI in addition to IP.
- Recording on microSDHC/microSDXC card.
- 100 preset positions and settings (Up to 10 preset position overlay).

# **Preset Position Overlay**

- Saves overlay information (for name of the person, place, etc.) at every preset position (up to 10).
- Automatically recalls saved overlay information according to the switched camera position.
- Overlay designs can be created in various language characters using JVC's SDP Generator (free software).





Camera controls and overlay customisation screen with browser on PC

# Full-Screen Graphics Overlay and Slide Show

- Stores up to 50 full-screen custom graphics (PNG or JPG format) in the camera to overlay on live streaming and HD recording.
- Graphics can be advanced manually or presented as a looping slide show with timing of 1 – 99 seconds\* per slide.

<sup>\*</sup>Time is approximate. It does not necessarily guarantee that switching the slide precisely at set seconds.



Displays stored image files in near screen-wide size. Useful for showing announcements or various information at a certain interval.

## **Broadcast Info Overlay for Streaming and Recording**

- Characters can be input from a PC via LAN, Wi-Fi, or 4G/LTE. Four statements are storable and switchable during live stre