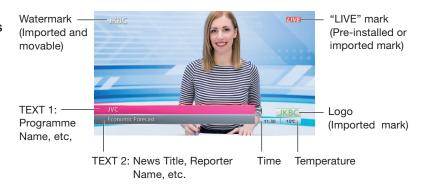

#### **Broadcast Info Overlay**

- Customisable graphic overlays (on/off switchable).
- Broadcaster logos, "Live" mark, watermark, time and temperature can be overlaid.
- Selectable pre-loaded logos.

## **Broadcast Info Overlay for Streaming and Recording**

- Characters can be input from a PC via LAN, Wi-Fi, or 4G/LTE. Four statements are storable and switchable during live streaming and recording.
- Four colour variation designs are selectable for text overlay areas (Background for TEXT1, TEXT2, Time, and Temperature).
- "LIVE" mark and position-selectable "Watermark" can also be displayed.