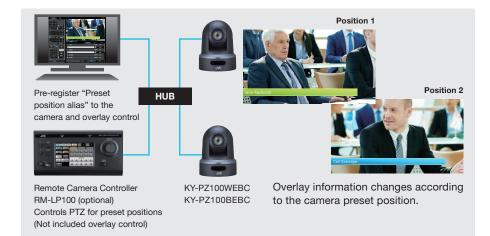

#### **Preset Position Overlay**

- Saves overlay info at every preset position (up to 10).
- Automatically recalls saved overlay info according to the switched camera position.
- Various language characters supported with provided software SDP Generator.

#### **Basic Features**

- Versatile connectivity with wired LAN, Wi-Fi, or 4G/LTE. Can be controlled with PC and RM-LP100 Remote Camera Controller.
- Powerful 30x optical zoom.
- Direct drive mechanism for accurate and quiet Pan/Tilt.
- 0.02 lx of minimum illumination for precise colour reproduction.
- Simultaneous output of 3G-SDI and HDMI in addition to IP.
- Recording on microSDHC/microSDXC card.
- 100 preset positions and settings (Up to 10 preset position overlay).

# **Preset Position Overlay**

- Saves overlay information (for name of the person, place, etc.) at every preset position (up to 10).
- Automatically recalls saved overlay information according to the switched camera position.
- Overlay designs can be created in various language characters using JVC's SDP Generator (free software).